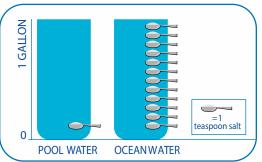

More Hayward® salt chlorination systems have been installed in the U.S. than any two other manufacturers combined. Look for genuine Hayward salt chlorination – the #1 brand people trust.

Approximate teaspoons per gallon.

#### **USE A MINIMAL AMOUNT OF SALT**

A teaspoon of salt per gallon is all it takes. Salt won't wear out or evaporate; it's used over and over again. So day-in and day-out, you have fresh, pure salt chlorine introduced evenly throughout your swimming pool and spa. Salt-chlorinated water is perfect for plaster, pebble, vinyl and fiberglass pools up to 40,000 gallons.\*