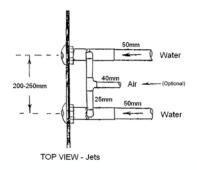

### **Dimensions**

## **Features**

- 2" (50mm) socket for high water volume
- ½" (12mm) socket for high air input
- Available for fibreglass & concrete installations

# Head Loss (m) Waterco Swimjets can be installed in any type of pool. 0.5 **Standard Installations Options** 0 100 300 400 500 600 700 Flow (lpm) **Swim Spa** Configuration Wate Level . **1-6"** 102 **-** 152mm **Dimensions** 162mm Outside: 27mm Inside: 21mm Outside: 68mm 147mm