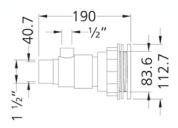

### **Dimensions**

# Head Loss (m) Waterco Swimjets can be installed in any type of pool. 0.5 **Standard Installations Options** 0 100 300 400 500 600 700 Flow (lpm) **Swim Spa** Configuration Wate Level . **1-6"** 102 **-** 152mm **Dimensions** 162mm Outside: 27mm Inside: 21mm Outside: 68mm 147mm

# **Technical Specifications**

| Standard Installation Technical Specifications                                                               | Maximum Flow Rates | Quantity |
|--------------------------------------------------------------------------------------------------------------|--------------------|----------|
| Waterco Swim Jet White/Grey Water Inlet 50mm/2"<br>Air Throttle 13mm/½"<br>Water Outlet/Jet Orifice 38mm/1½" | 660lpm             | x 1      |
| Waterco 50mm Suction Fitting                                                                                 | 384lpm             | x 2      |
| TurboFlo 300 - 50mm ports (1 Phase)                                                                          | 700lpm             | x 1      |

Note: Application per Waterco Swim Jet

| Material              | Swimjet Nozzle | Air Throttle<br>Socket | Maximum<br>Output |
|-----------------------|----------------|------------------------|-------------------|
| White or Grey PVC/ABS | 50mm / 2"      | 1½"                    | 660lpm            |