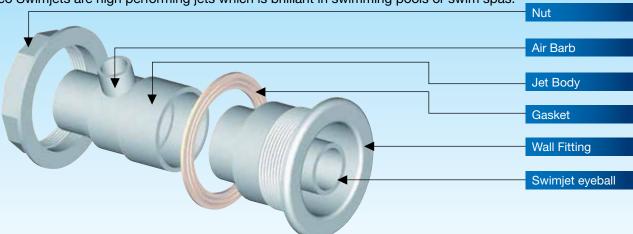

# **Waterco Swimjets**

Waterco Swimjets are high performing jets which is brilliant in swimming pools or swim spas.

# Installation

Waterco Swimjets can be installed in any type pool.