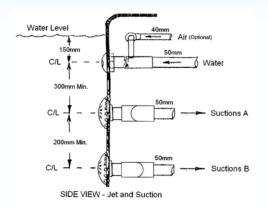

# Head Loss (m) Waterco Swimjets can be installed in any type of pool. 0.5 **Standard Installations Options** 0 100 300 400 500 600 700 Flow (lpm) **Swim Spa** Configuration Wate Level . **1-6"** 102 **-** 152mm **Dimensions** 162mm Outside: 27mm Inside: 21mm Outside: 68mm 147mm