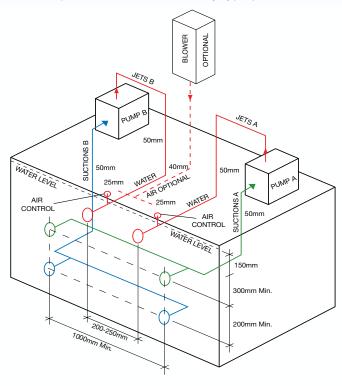

# Head Loss (m) Waterco Swimjets can be installed in any type of pool. 0.5 **Standard Installations Options** 0 100 300 400 500 600 700 Flow (lpm) **Swim Spa** Configuration Wate Level . **1-6"** 102 **-** 152mm **Dimensions** 162mm Outside: 27mm Inside: 21mm Outside: 68mm 147mm