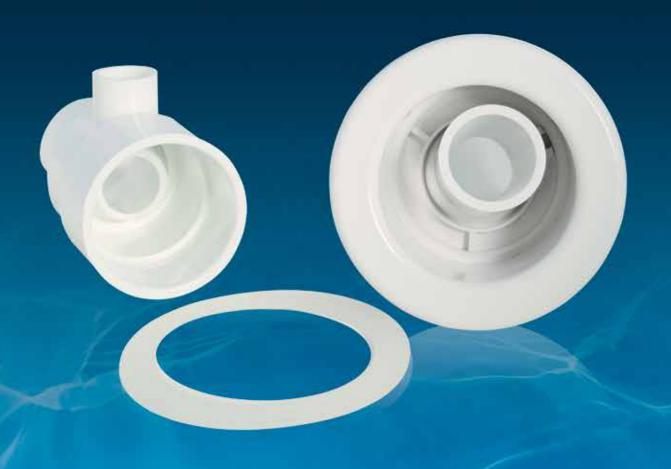

# **Endless swimming current**

Waterco Swimjets are high performing jets, designed to create an endless resistant current to swim against.

Waterco Swimjets are a flush mounted jet propulsion system capable of creating a current up to 340 litres per minute.

# **Waterco Swimjets**

Waterco Swimjets are high performing jets which is brilliant in swimming pools or swim spas.